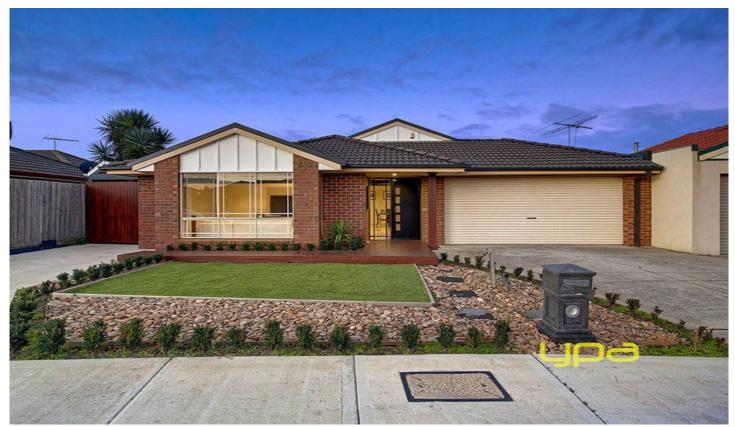

## 25 Santolin Drive HILLSIDE VIC

Stunningly presented, and complete from front-to-back, this ideal family home leaves nothing to do but sit back and enjoy.

Features 3 generous sized bedrooms, complete with robes, master with ensuite and walk-in robe, bright open lounge on entrance leading to a stunning designer kitchen with ceasar stone benchtops, glass splash back and SS appliances, adjoining the dining area further complimented by porcelain tiles.

Step out to undercover area the overlooking an even bigger yard leaving plenty of room for the kids to play or potential to subdivide (STCA). Includes double garage with internal access, ducted heating, split system cooling, landscaped gardens and loads more extras. Situated close to schools, shops and public transport. Its a much loved family home in