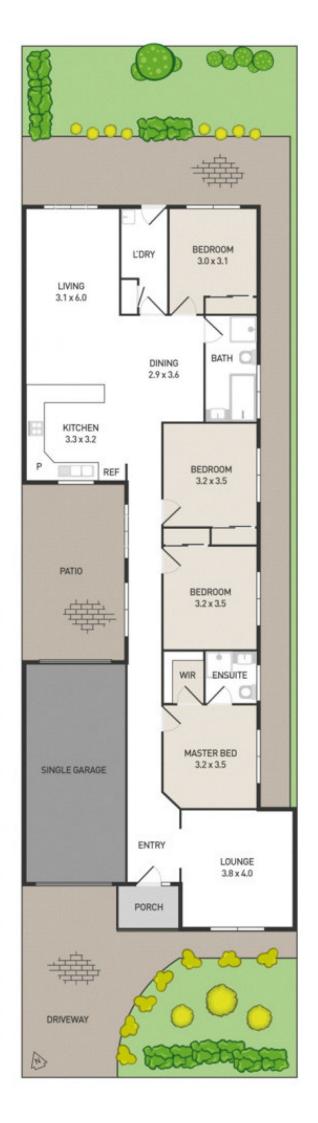

## 30 Bungarim Wynd SYDENHAM VIC

With an abundance of natural light, spacious living and ample accommodation, this outstanding residence offers plenty of room for the growing family. From the moment you step inside you will appreciate the flexible floor plan that allows the family to interact yet provides space for those who appreciate their privacy

- Quality appointments include ,ducted heating, evaporative cooling throughout ,high quality floorboards in all bedrooms of the home , large modern kitchen with large pantry ,and quality appliances and the master bedroom with a en-suite and walk in robe.
- Outside will continue to impress that is surrounded amongst a beautiful established garden and an outdoor entertaining area for the family gatherings.
- Positioned in a quiet friendly and secure child safe area

4 🕒 2 🔓 1 🖨

Land Size : 340 sqm

View: https://www.ypa.com.au/7394512