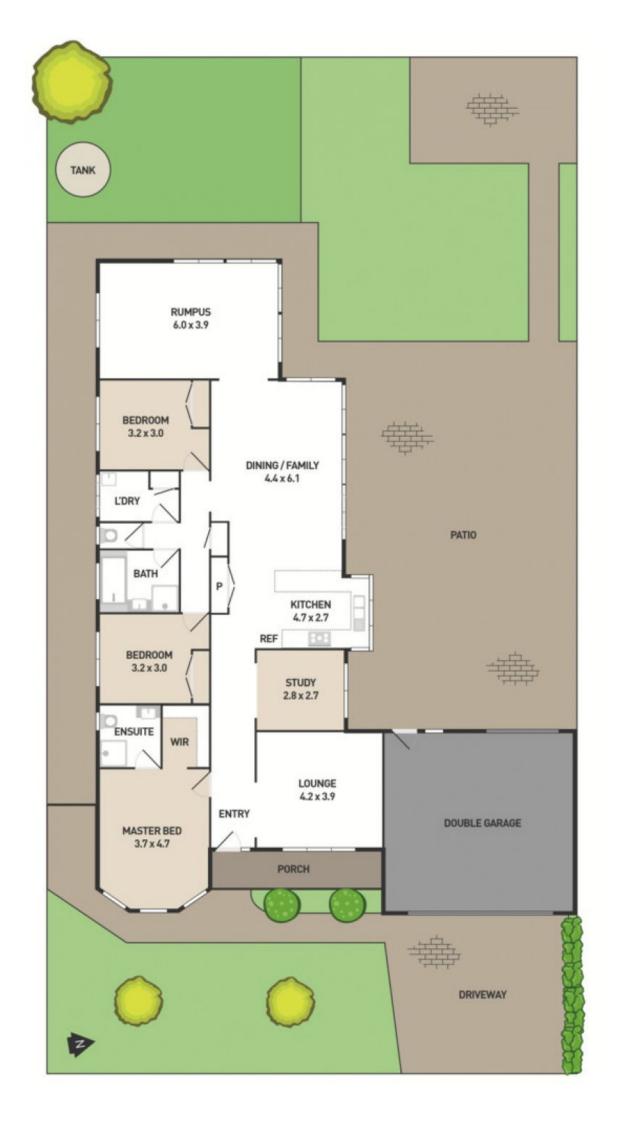

## 37 Jindabyne Avenue TAYLORS HILL VIC

With an abundance of natural light, spacious living and ample accommodation, this outstanding residence offers plenty of room for the growing family on this beautiful size block of 622m2approx.

From the moment you step inside you will appreciate the flexible floor plan that allows the family to interact yet provides space for those who appreciate their privacy. Perfect for those who like to place a big shed at the rear of the home for you to design and complete . Comprising of ducted heating, formal lounge, large modern kitchen with modern appliances and large meals area ,study , master with full en-suite and walk in robe, double garage with drive access to the rear of the home . Don't let this opportunity pass you by.