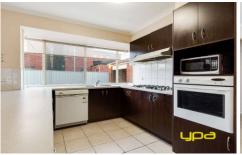

From the moment you step inside you will appreciate the flexible floor plan that allows the family to interact yet provides space for those who appreciate their privacy. Perfect for those who like to place a big shed at the rear of the home for you to design and complete . Comprising of ducted heating, formal lounge, large modern kitchen with modern appliances and large meals area ,study , master with full en-suite and walk in robe, double garage with drive access to the rear of the home . Don't let this opportunity pass you by.