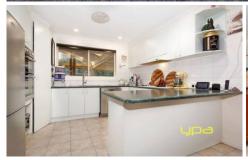

Comprising of three generous sized bedrooms with built in robes, Master with large walk- in robe and full en-suite. Situated towards the rear of the property awaits the spacious kitchen with top of the range stainless steel appliances and plenty of storage options. Outside you will be more than impressed by a stunning and spacious outdoor entertaining area that is perfect for all year round entertaining. Also in the backyard you will find a greenhouse for the green thumb of the family, large bird aviary and a long and spacious shed for all utilities.