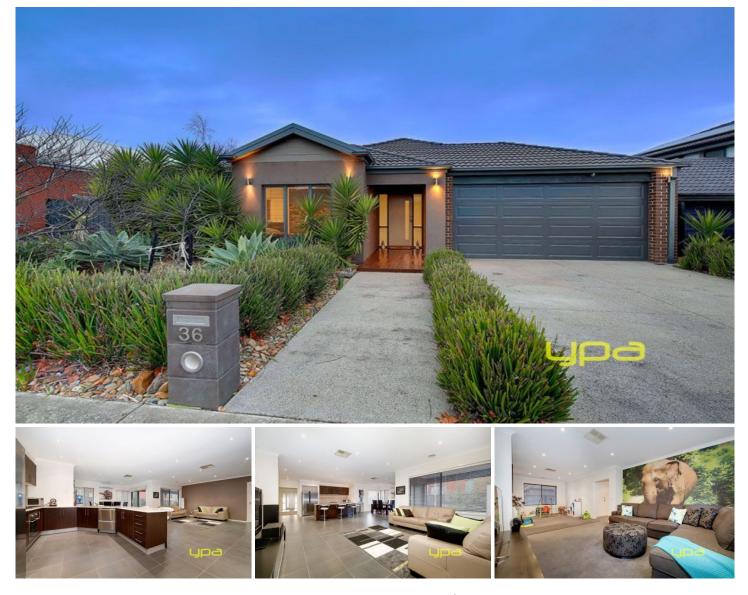

## **36 Domain Drive HILLSIDE VIC**

This 4 bedroom Porter Davis family home comes complete with quality finishes and must be seen to be believed!

The King size master suite comes with enough space for a private living area, a generous walk-in robe, and an ensuite featuring twin basins and double shower.

All 3 remaining bedrooms include built-in robes and are a great size for a growing family.

The open-plan kitchen is centrally located and designed to have a clear outlook of both the main living zone and the outdoor area. Features include gas cooktop and oven & plenty of bench space.

Kick back and relax in your private undercover alfresco amongst your very own landscaped backyard. To top it off, 4 🛤 2 🚔 2 🚔

Land Size : 620 sqm View : https://www.ypa.com.au/7394518

Kayla Ridolfi 0421 866 494