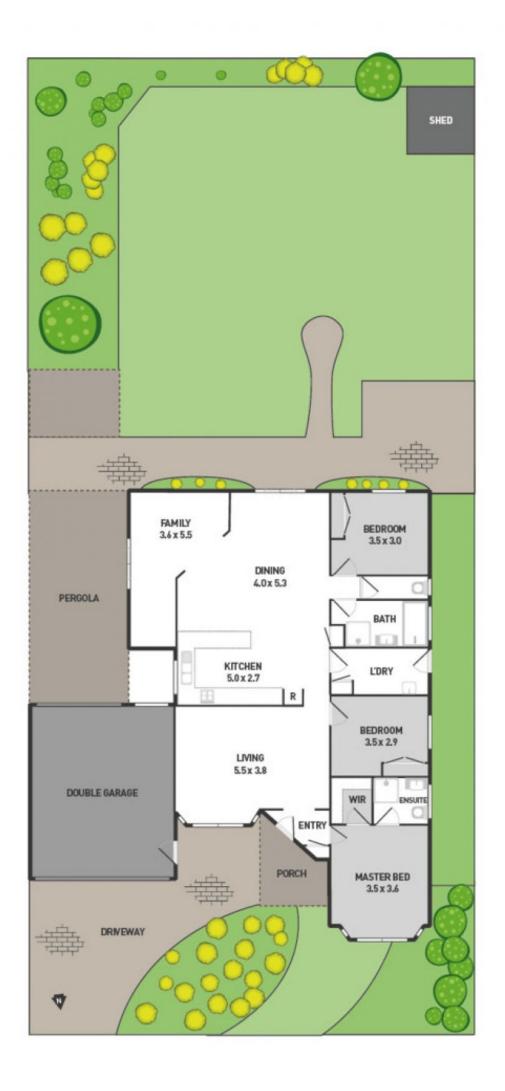

## **8 Penshurst Court HILLSIDE VIC**

All the hard work has been done, just turn the key and move straight into this polished 3 bedroom Hillside home in a quiet court location. With an exceptional street presence, this family home features quality fixtures and fittings throughout with two spacious living areas, both leading to an open kitchen and dining area.

All bedrooms have built in robes with the master boasting a well appointed ensuite and walk in robe. The property offers excellent drive-through access from the double remote garage which enters out to the large undercover pergola area. Situated on a large 631m2 (approx.) allotment, this property has plenty of room for an astute growing family or savvy investors.

Other features include 9 solar panels, ducted heating, ducted vacuum system, split system, alarm and much

3 2 2 2

Land Size: 631 sqm

View: https://www.ypa.com.au/7394519

Kayla Ridolfi 0421 866 494