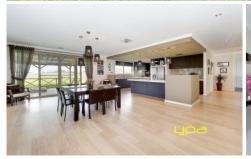

## 20 Laburnum Place HILLSIDE VIC

Only 7 years young this striking property in the heart of Sugar Gum will captivate you from the moment you enter. This lavishing owner built family home is offered for the first time, the property features 4 great size bedrooms (master with ensuite), formal lounge and rumpus room, large spacious kitchen with butlers pantry overlooking the meals area stepping out to a fully enclosed entertainment area complete with in-built bar and Jacuzzi. Additional features include evaporative cooling, gas ducted heating, alarm, 4 car garage, massive shed at the rear of the property to further compliment a unique package or on an exceptional allotment of some 6,000m2 (approx)