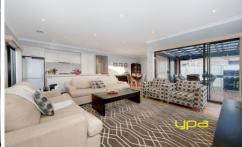

Comprising of four generous sized bedrooms with built in robes, Master with large walk- in robe and full en-suite including two vanities and a double shower. Situated towards the rear of the property awaits the spacious kitchen with top of the range stainless steel appliances and plenty of storage options. Outside you will find a fantastic low maintenance backyard with including a pergola for year round entertaining.