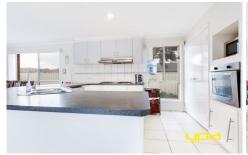

Other features include: ducted heating, split system cooling, alarm, gas cooktop, rangehood, dishwasher, double remote garage with drive through and internal access, 12 solar panels, stainless steel appliances, and more!