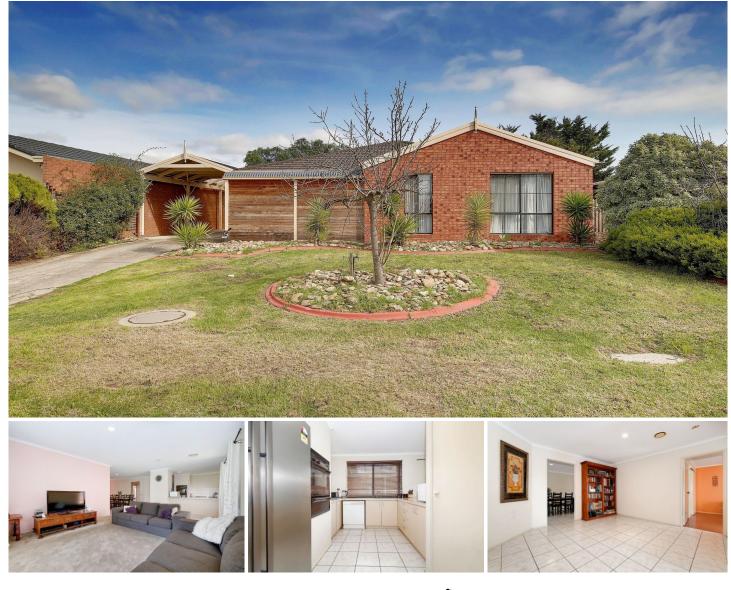

## **5 Cynthia Court HILLSIDE VIC**

An affordable opportunity exists to secure this family home in a popular location of Hillside.

This well designed home offers four bedrooms, master with full ensuite and walk-in robes, and others with built-in robes, great size kitchen with open plan meals and living area, separate formal lounge room and dining area. Other quality features include ducted heating, tandem carport, undercover area overlooking a huge backyard with garden shed, set on 660m2approx with the additional option to further capitalise on the land through a range of options (Subject to Council approval).

## 4 🛤 2 🚔 2 🖨

Land Size : 660 sqm View : https://ww

: https://www.ypa.com.au/7394527