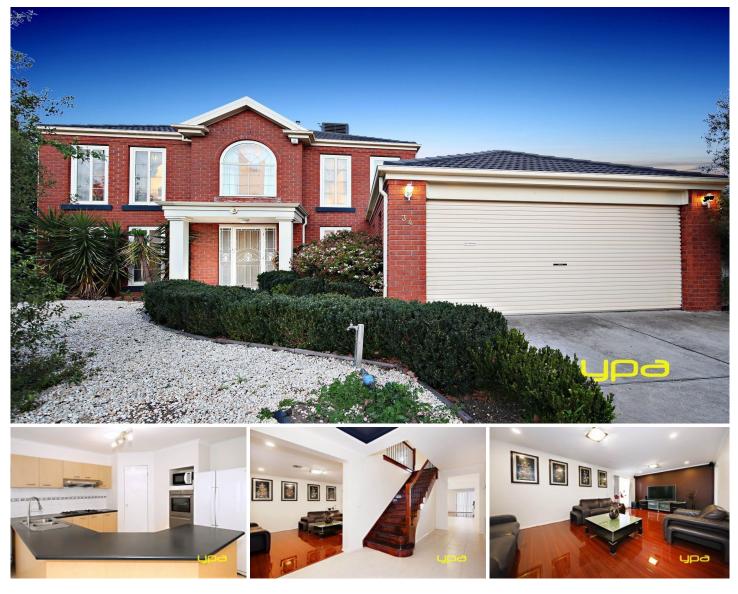

## 34 Pilgrim Drive HILLSIDE VIC

maintained & beautifully presented, this Proudly immaculate double storey brick veneer home is ideal for growing families. This home is brilliantly situated on a corner block in the Regency Estate. The property comprises of 4 generous bedrooms with built- in robes, Master bedroom includes walk-in robe and ensuite. As you enter you instantly notice that this is a home that has 3 huge separate living areas for entertaining plus study. Cooking in this kitchen is made easy, with lots of bench and cupboard space and stainless steel appliances. maximize backyard Designed to area without compromising on living space, the home is fashioned to the allotment to minimize wasted space at the front and sides. There is ample room in the low maintenance backyard for children to play and already has a bungalow in the backyard that has a toilet fitted. Access to the rear of the property is made easy via the double car garage. Other