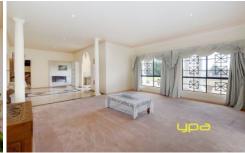

Upon a grand entrance, there are four living zones including a traditional formal lounge, rumpus/games room with Coonara fireplace and bar, while an expansive open plan family, meals, kitchen zone is flooded with natural light by an architecturally designed glass roof.