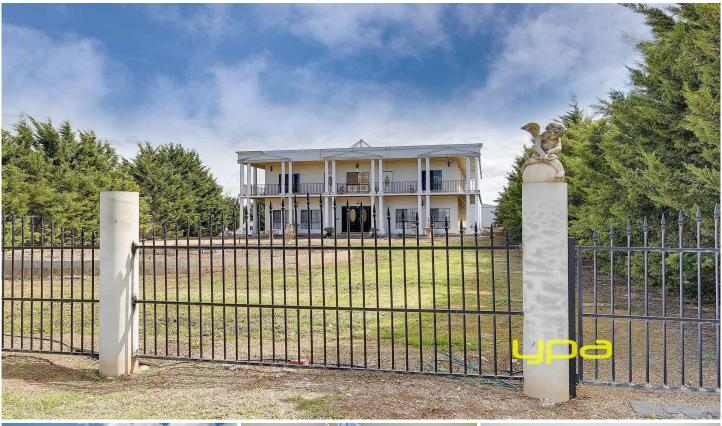

## **8 Laburnum Place HILLSIDE VIC**

Enjoy the serenity of a 6000m2 block and a Palladian Style home, situated in the elite and exclusive Sugar Gum Estate in Hillside.

Built to last, this architecturally designed concrete panel home retains many of its original features such as high ceilings, decorative glass roofs, mezzanine floors and comprises five bedrooms, a study and six bathrooms, including a downstairs bedroom.