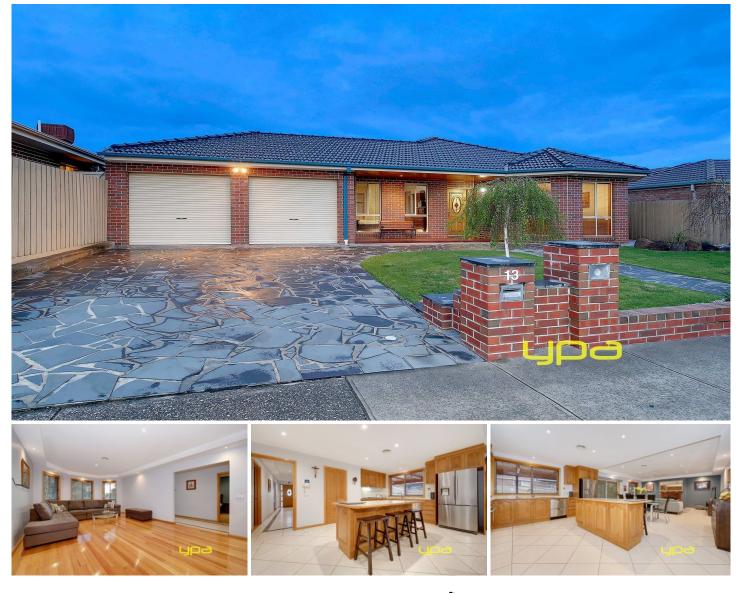

## **13 Ondella Way SYDENHAM VIC**

Welcome to Rosehedge, undoubtedly Sydenhams finest location. Situated within an easy stroll to the local train station, parklands, local shops and even Watergardens shopping centre. This immaculate family home offers high ceilings and top-class fittings throughout.

Features: 4 great sized bedrooms with walk-in robe plus a large study, master with full ensuite and WIR, classy formal lounge with Tasmanian Oak floorboards leading through to the stunning timber kitchen with semi walk-in pantry adjoining tiled meals and family area. Outside youll find a decked undercover entertaining area, an additional gazebo, neat gardens and a vegie patch all this on a massive allotment measuring approximately 777m2.

Includes 2.5 car garage on remote with rear access, separate storage area, 3 toilets, ducted heating, cooling,