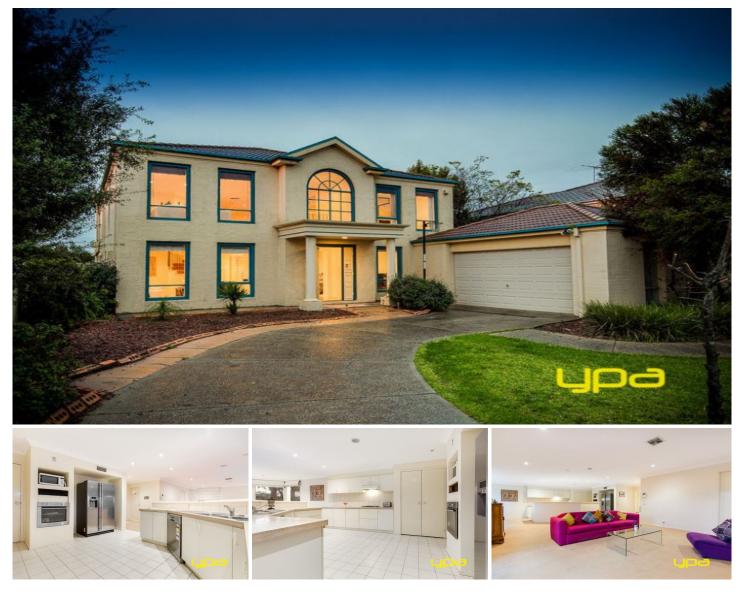

## 9 John Paul Drive HILLSIDE VIC

This is Hillside's most affordable 40 square home designed by award winning Henley homes. Offering open plan formal living area, executive style study, dining area, large kitchen & meals overlooking the family area. Upstairs comprises 4 bedrooms (master with full ensuite and WIR) & large retreat area. Other features include gas ducted heating, evaporative cooling, alarm, ducted vacuum system, double remote garage or on some 679m2 (approx) of land. Conveniently located close to major schools, Watergardens and all public transport.