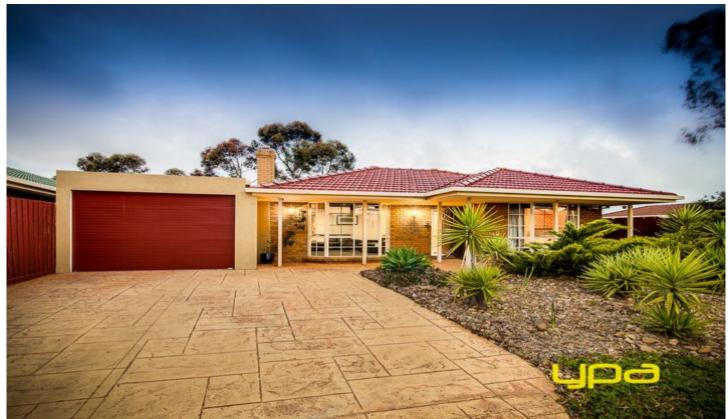

## 22 Themeda Court DELAHEY VIC

Situated in a quiet court, this well presented home is suitable for first homebuyers, those who work from home, tradesmen or investors. Offering four bedrooms with built in robes, great-sized master bedroom with walk in robe and ensuite, spacious large family area with a fireplace leading to a neat, fully equipped kitchen with plenty of cupboards and overlooking meals area.

4 🕒 2 📛 2 🖨

Land Size: 570 sqm

View: https://www.ypa.com.au/7394533