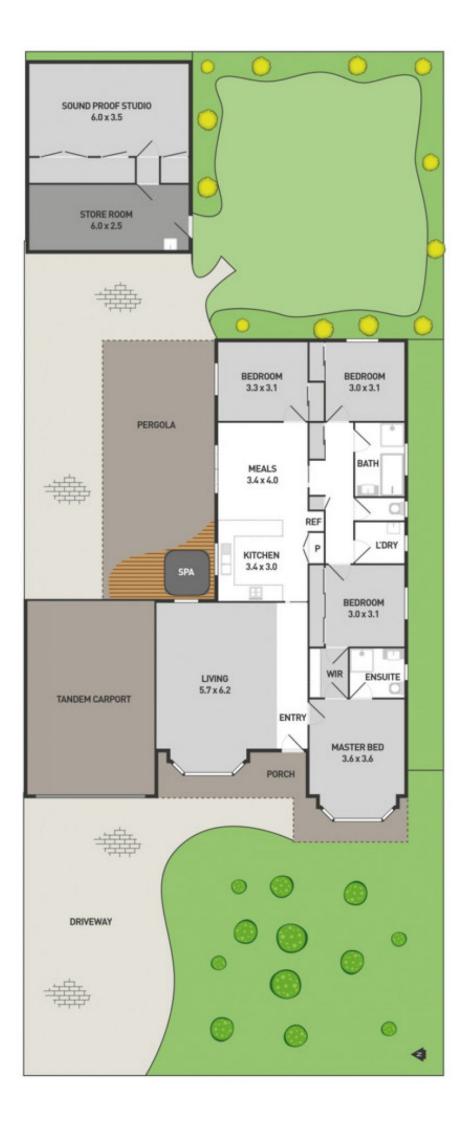

## 22 Themeda Court DELAHEY VIC

Situated in a quiet court, this well presented home is suitable for first homebuyers, those who work from home, tradesmen or investors. Offering four bedrooms with built in robes, great-sized master bedroom with walk in robe and ensuite, spacious large family area with a fireplace leading to a neat, fully equipped kitchen with plenty of cupboards and overlooking meals area.

Step outside to the undercover pergola ideal for entertaining all year round and a good-sized backyard space.

Other features include ducted heating, evaporative cooling, security cameras, landscaped gardens and a much bigger than standard tandem lock up carport with drive thru access to big workshop/double car garage. The garage is equipped with electricity/water services and contains a sound-proof work studio that could be used for a home business or even as a fifth bedroom.

4 🕒 2 📛 2 🖨

Land Size: 570 sqm

View: https://www.ypa.com.au/7394533