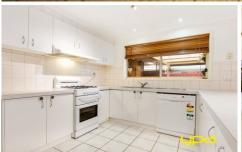

## 22 Themeda Court DELAHEY VIC

Situated in a quiet court, this well presented home is suitable for first homebuyers, those who work from home, tradesmen or investors. Offering four bedrooms with built in robes, great-sized master bedroom with walk in robe and ensuite, spacious large family area with a fireplace leading to a neat, fully equipped kitchen with plenty of cupboards and overlooking meals area.