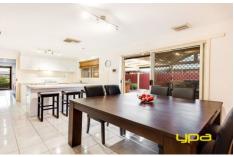

## 22 Themeda Court DELAHEY VIC

Situated in a quiet court, this well presented home is suitable for first homebuyers, those who work from home, tradesmen or investors. Offering four bedrooms with built in robes, great-sized master bedroom with walk in robe and ensuite, spacious large family area with a fireplace leading to a neat, fully equipped kitchen with plenty of cupboards and overlooking meals area.

Step outside to the undercover pergola ideal for entertaining all year round and a good-sized backyard space.

Other features include ducted heating, evaporative cooling, security cameras, landscaped gardens and a much bigger than standard tandem lock up carport with drive thru access to big workshop/double car garage. The garage is equipped with electricity/water services and contains a sound-proof work studio that could be used for a home business or even as a fifth bedroom.