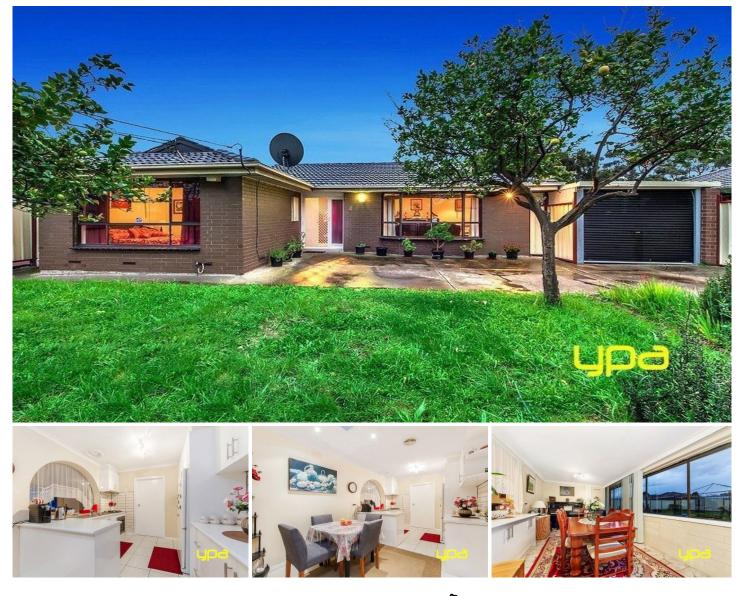

## 6 Billingham Road DEER PARK VIC

In a friendly neighbourhood and offering loads of potential, this spacious three bedroom residence is the perfect first step into the Deer Park market.

Sitting a great size 530 m2 (approx) block, this well presented but original home offers plenty of potential, featuring a well appointed kitchen/meals with ample storage, SS gas cook top and oven & , large separate lounge, Rumpus area, three good sized bedrooms with BIR,s, updated bathroom and more.

Added extras include ducted heating, air conditioning; lock up garage and a good sized rear yard.

Not only is it a magnificent property but have a look at the location. Situated only moments away from, Schools, public transport, parklands, Brimbank shopping centre, easy access to freeway entrances and not to mentioned less than 20kms from Melbourne CBD.