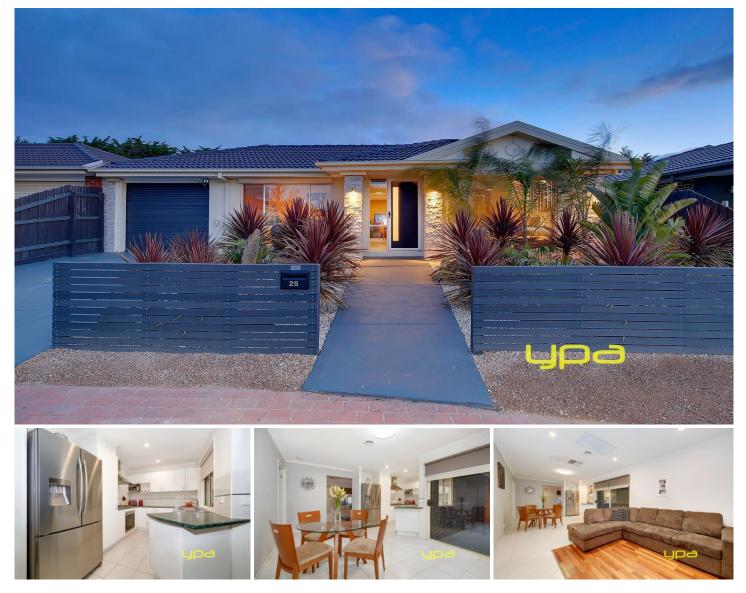

## **25 Timele Drive HILLSIDE VIC**

Situated in a quiet, friendly pocket of Hillside, and only a short stroll to schools, bus stops, local shops and more, its the property built with a young family in mind or even the astute investor.

Offering 4 bedrooms with built in robes, master with WIR and ENS. On entrance, step into the open lounge with floorboards leading to sun-filled kitchen with SS appliances overlooking a dining area and 2nd living area. Outside youll find an enclosed undercover pergola and a separate workshop, perfect for the tradesman that works from home.

Other features include ducted heating, evaporative cooling, single garage with rear roller door, floorboards and loads more. This one wont last long, book an inspection today!

4 🛤 2 🚰 1 🚘

View : https://www.ypa.com.au/7394539