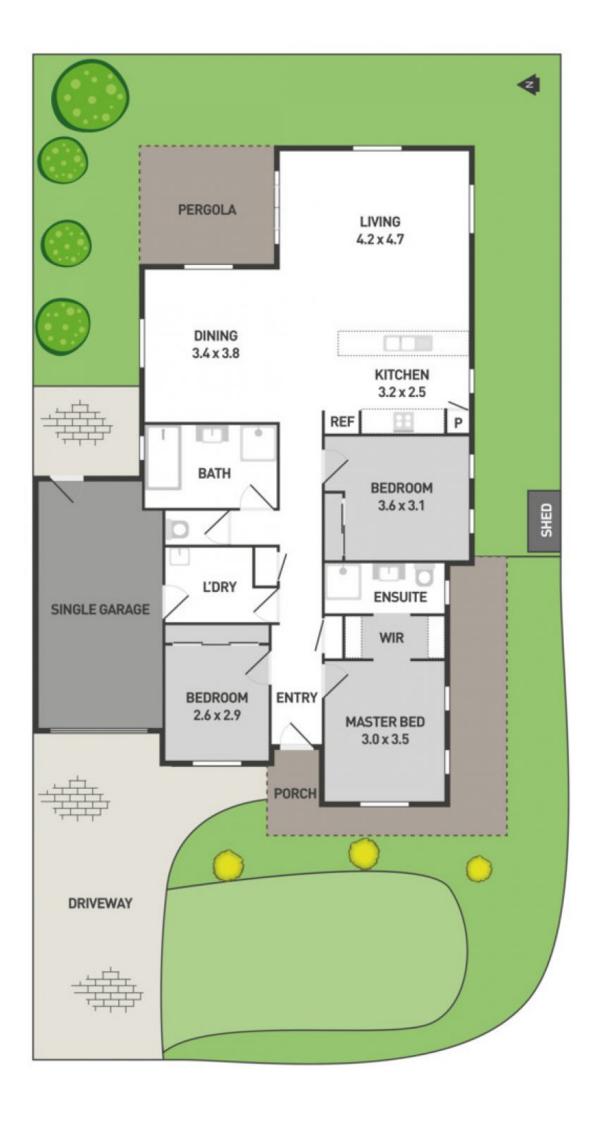

Positioned in a quiet location, this attractive home is ideal for first time buyers, families and investors.

A large porch introduces a generously proportioned layout where a central hall leads to a rear open plan living, dining and kitchen space. Tidy outdoor landscape back yard with a generous size alfresco gives plenty of room for private open space.

Tastefully decorated, the large kitchen displays quality appliances, tiled splashbacks and ample storage, while a generous servery is ideal for casual meal times. There are three bedrooms, all with built-in-robes. The master boasts

3 📭 2 🖺 1 🗬

Land Size: 329 sqm

View: https://www.ypa.com.au/7394541