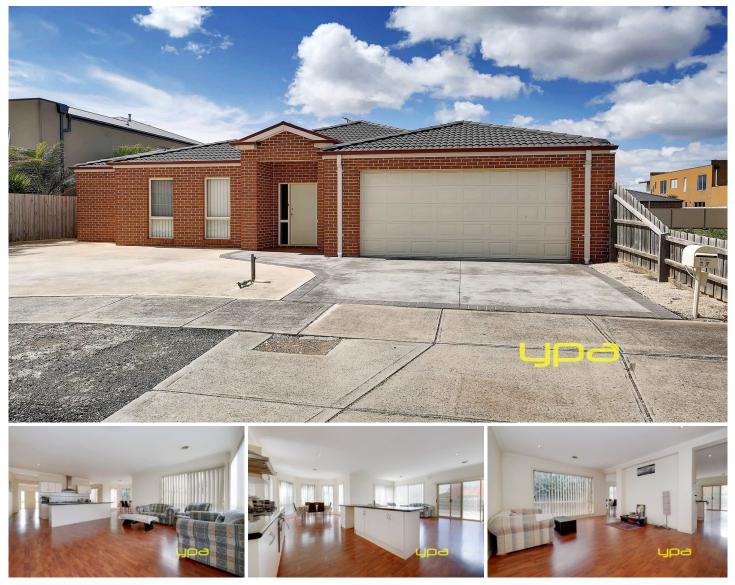

## 31 Willowood Court TAYLORS HILL VIC

Showcasing an impressive versatile family-focused open floor plan, ideally located for convenience.

This west-facing home is set on a block of approximately 629m2 and offers four large bedrooms (Master with full ensuite and WIR), separate formal living room, open living family meals area and bright central bathroom.

Other features include: ducted heating, gas cooktop, rangehood, double remote garage with internal access, stainless steel appliances, and more!

All this situated close to shops, public transportation, schools and child day-cares, call today to discuss more about this beautiful home.

## 4 🛤 2 🚔 2 🖨

Land Size : 629 sqm View : https://ww

: https://www.ypa.com.au/7394542