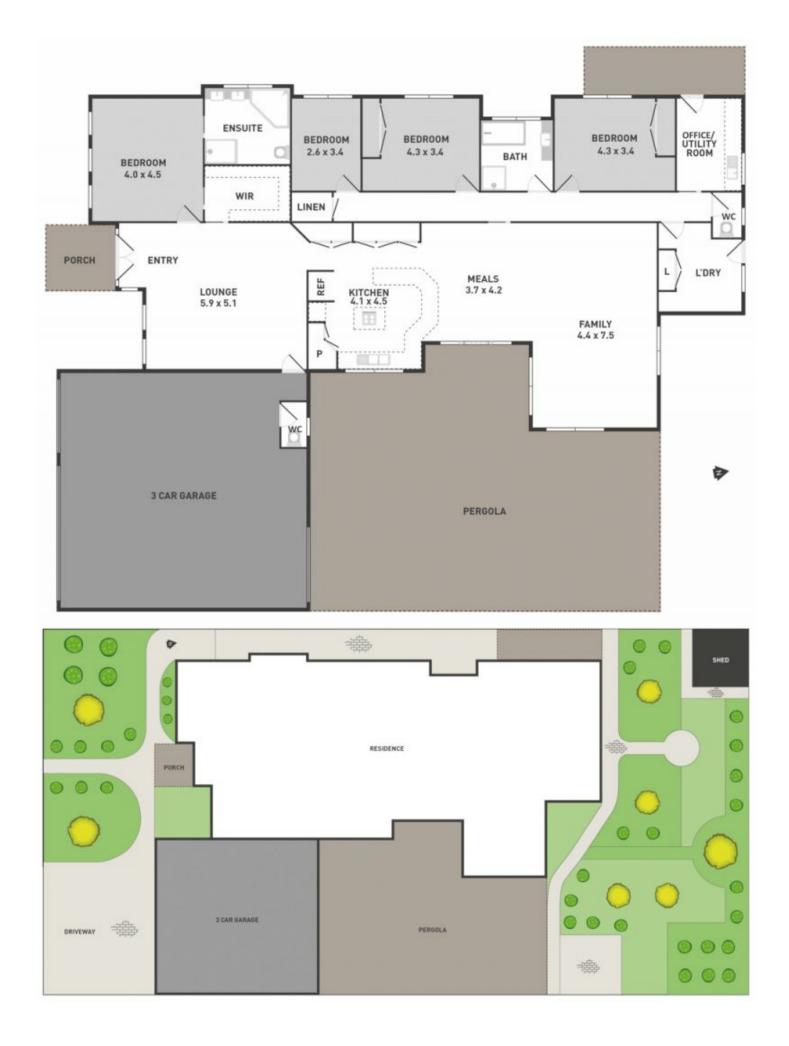

## 41 Chittenup Bend SYDENHAM VIC

Situated in a quiet location of Sydenham this property has everything a growing family needs. An easy stroll to the local train station, parklands, local shops and even Watergardens shopping centre.

This immaculate family home offers plenty of space and top-class fittings throughout.

Features: 4 great sized bedrooms plus an additional office/study, master with full ensuite including spa and WIR, large workable laundry, formal lounge with impressive cathedral ceilings leading through to the stunning vinyl wrap kitchen with semi walk-in pantry, adjoining tiled meals and family area with Coonara fireplace. Outside youll find a generous decked undercover entertaining area, neat gardens all this on a massive allotment measuring approximately 801m2.

4 2 3 3

Land Size: 800 sqm

View: https://www.ypa.com.au/7394543

Kayla Ridolfi 0421 866 494