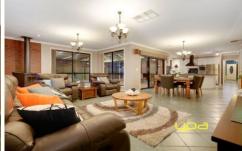

This immaculate family home offers plenty of space and top-class fittings throughout.

Features: 4 great sized bedrooms plus an additional office/study, master with full ensuite including spa and WIR, large workable laundry, formal lounge with impressive cathedral ceilings leading through to the stunning vinyl wrap kitchen with semi walk-in pantry, adjoining tiled meals and family area with Coonara fireplace. Outside youll find a generous decked undercover entertaining area, neat gardens all this on a massive allotment measuring approximately 801m2.