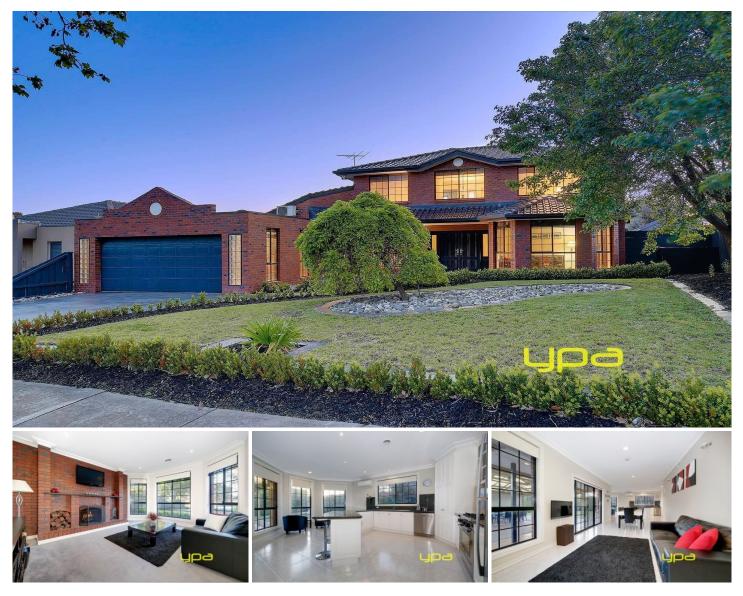

## 9 Royal Crescent HILLSIDE VIC

Set on one of Bellevue Estates deepest blocks of land, this immaculate two-level home provides an idyllic indoor/outdoor family lifestyle. Sitting on a generously sized allotment (approximately 903m2), this sophisticated 4 bedroom residence (master with full ensuite) offers a lifestyle of uncompromised space, style and convenience.

With modern features, attention to detail and showcasing high quality finishes that will suit a growing family. The open plan kitchen includes stainless steel appliances, granite benchtops and a brand new 900mm freestanding oven, ideal for your inner chef. If entertaining is high on the agenda, take advantage of the 10 square pergola out the back!

This home is conveniently located within walking distance to Bellevue Hill Shopping Centre, Sydenham-Hillside

4 🛤 2 🚔 2 🖨

View : https://www.ypa.com.au/7394545

Kayla Ridolfi 0421 866 494