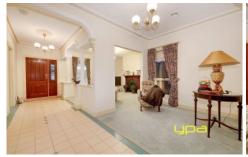

Open lounge on entrance with decorative cornices leading to a sun-filled timber kitchen adjoining meals and living area plus an extra generous size rumpus room. Step outside to the undercover entertaining area looking out to a huge backyard leaving plenty of room for the kids to play.