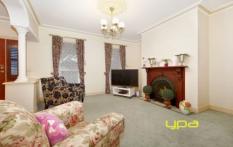

Open lounge on entrance with decorative cornices leading to a sun-filled timber kitchen adjoining meals and living area plus an extra generous size rumpus room. Step outside to the undercover entertaining area looking out to a huge backyard leaving plenty of room for the kids to play.