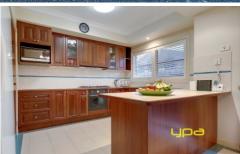

Open lounge on entrance with decorative cornices leading to a sun-filled timber kitchen adjoining meals and living area plus an extra generous size rumpus room. Step outside to the undercover entertaining area looking out to a huge backyard leaving plenty of room for the kids to play.

Featuring loads of extras such as double garage on remote with a storage room and powder room, reverse cycle split system, ilve kitchen appliances, rollershutters, 3 toilets and more.

Situated on a great size allotment measuring approx. 666m2 and close to all amenities such as Watergardens