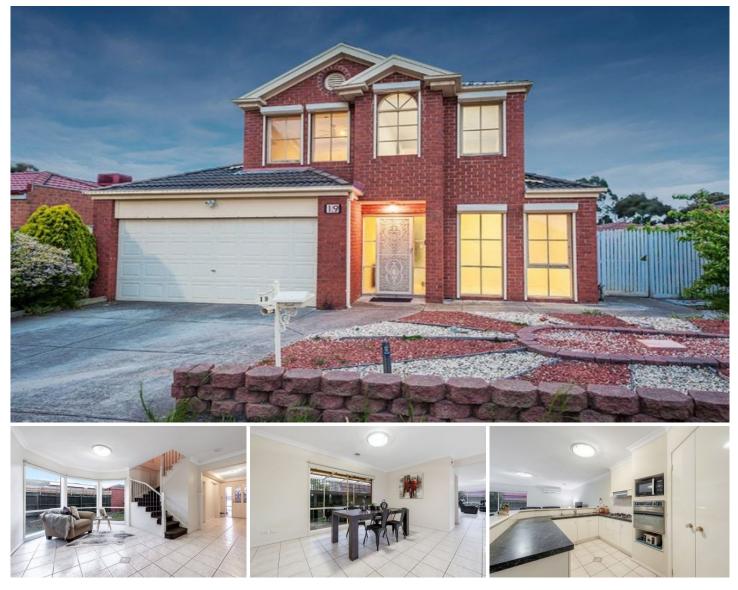

## 19 McIntyre Avenue ROXBURGH PARK VIC

A beautifully-presented, airy and light-filled family home, offering a perfect retreat from the hustle and bustle of modern life. Set on a serene avenue just moments away from parklands and shops, it's graced with smart interiors and a private outdoor area that makes the ideal setting for weekend barbecues .Showcasing open plan living, the layout is made for those after a fuss free environment. Freshly painted, the neutral tones create a sense of space and warmth.

The formal lounge provides that often needed breathing space from the main living and meals zones .The main living area is a well proportioned, open plan room overseen by the near new, stylishly equipped kitchen and allows for an easy transition between indoor and outdoor entertaining.

The four bedrooms plus study/fifth bedroom are larger than

4 🛤 2 🚔 2 🚘

Land Size: 477 sqm View: https://www.ypa.com.au/7394554