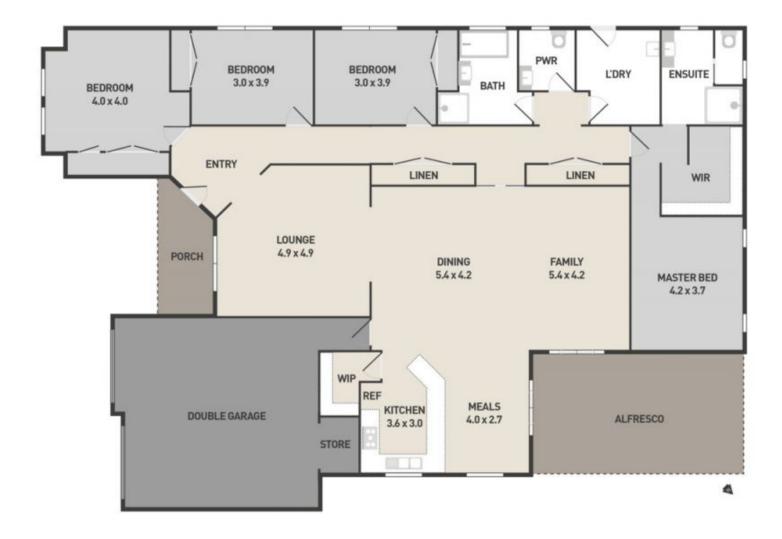

n this inspired family residence. Set amongst magnificent landscaped surrounds this superb home will impress from the moment you set foot through the front door .A design that delivers vast entertaining areas, refined family retreats and overlooking an outstanding all weather undercover area conveys a clear message - nothing could be finer.

Upon entering the secure front garden you will be seduced by the immaculate carefully planned gardens and grand entry that sets the scene for this home of immense proportions that offers an inviting, upmarket lifestyle. The huge master bedroom comes complete with walk in robes fully tiled ensuite and oversized shower alcove.

Appointments include quality window furnishings, high

## 4 🛤 2 🚔 2 🚘

Land Size: 700 sqm View: https://www.ypa.com.au/7394555