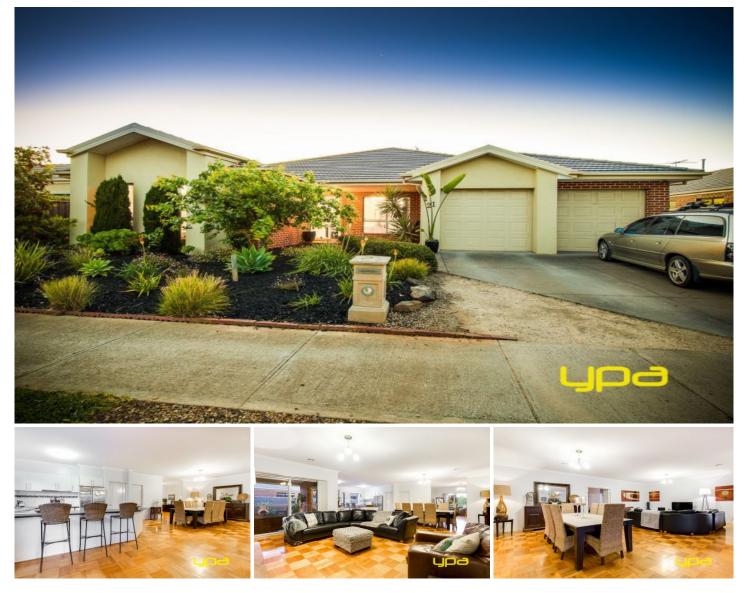

## 21 Ironbark Way BROOKFIELD VIC

Contemporary, grand and sublime elegance merge with seamless perfection in this inspired family residence. Set amongst magnificent landscaped surrounds this superb home will impress from the moment you set foot through the front door .A design that delivers vast entertaining areas, refined family retreats and overlooking an outstanding all weather undercover area conveys a clear message - nothing could be finer.

Upon entering the secure front garden you will be seduced by the immaculate carefully planned gardens and grand entry that sets the scene for this home of immense proportions that offers an inviting, upmarket lifestyle. The huge master bedroom comes complete with walk in robes fully tiled ensuite and oversized shower alcove.

Appointments include quality window furnishings, high

## 4 🛤 2 🚔 2 🚘

Land Size: 700 sqm View: https://www.ypa.com.au/7394555