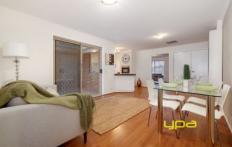

On entrance, be charmed by the open lounge leading to the updated kitchen with brand new stainless steel appliances, adjoining open meals/living area overlooking the a huge backyard with plenty of space also featuring an undercover patio, shed and gazebo with built in BBQ.