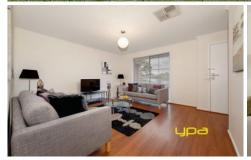

On entrance, be charmed by the open lounge leading to the updated kitchen with brand new stainless steel appliances, adjoining open meals/living area overlooking the a huge backyard with plenty of space also featuring an undercover patio, shed and gazebo with built in BBQ.