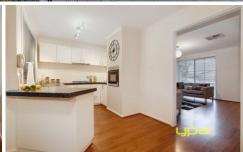

On entrance, be charmed by the open lounge leading to the updated kitchen with brand new stainless steel appliances, adjoining open meals/living area overlooking the a huge backyard with plenty of space also featuring an undercover patio, shed and gazebo with built in BBQ.