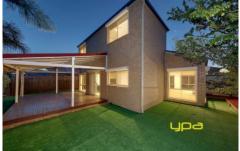

Featuring 3 bedrooms with BIRs, master with full ensuite and walk-in robe. On entrance youll find a great sized open lounge area leading to a bright kitchen with SS appliances adjoining meals area which then steps out to an attractive decked pergola area complimented by tidy low maintenance gardens with artificial grass leaving the property looking sharp!