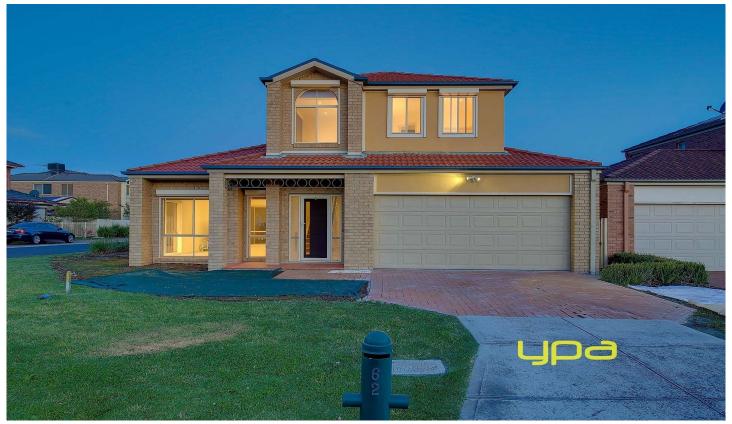

## **62 Jade Way HILLSIDE VIC**

Superbly presented this flawless home offers everything your family could want, and best of all, the hard work has already been done, our proud vendors have had the property freshly painted, updated all tapware, showerheads, window furnishings and many more improvements.

Featuring 3 bedrooms with BIRs, master with full ensuite and walk-in robe. On entrance youll find a great sized open lounge area leading to a bright kitchen with SS appliances adjoining meals area which then steps out to an attractive decked pergola area complimented by tidy low maintenance gardens with artificial grass leaving the property looking sharp!

Extras include electric roller shutters, double remote garage with internal access, dishwasher, ducted heating,

3 2 2 2

Land Size: 356 sqm

View: https://www.ypa.com.au/7394558

Kayla Ridolfi 0421 866 494