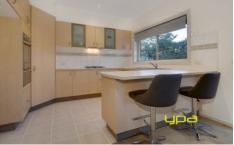

Featuring 3 bedrooms with BIRs, master with full ensuite and walk-in robe. On entrance youll find a great sized open lounge area leading to a bright kitchen with SS appliances adjoining meals area which then steps out to an attractive decked pergola area complimented by tidy low maintenance gardens with artificial grass leaving the property looking sharp!