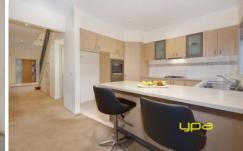

Featuring 3 bedrooms with BIRs, master with full ensuite and walk-in robe. On entrance youll find a great sized open lounge area leading to a bright kitchen with SS appliances adjoining meals area which then steps out to an attractive decked pergola area complimented by tidy low maintenance gardens with artificial grass leaving the property looking sharp!