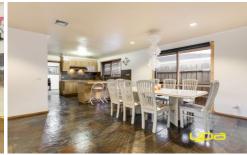

## 17 Alcott Place DELAHEY VIC

An opportunity to purchase this beautifully presented home that enjoys an exceptional allotment of some 698sqm. Nestled in a quiet court and convenient part of Delahey offering 3 generous sized bedrooms with BIR & ensuite to main with walk-in robe. A fantastic floor plan with formal living, large open study, meals & spacious family area highlighted by sealed slate tiles. Timber kitchen has been updated with new SS appliances including microwave, dishwasher, wall oven & 900ml hotplate. Features include gas ducted heating, alarm, solar panels, outdoor entertainment area overlooking immaculate landscape gardens & plenty of off-street parking complimented with three car carport. Walking distance to Delahey Village Shopping Centre & public transport.