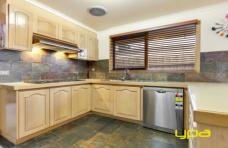

## 17 Alcott Place DELAHEY VIC

An opportunity to purchase this beautifully presented home that enjoys an exceptional allotment of some 698sqm. Nestled in a quiet court and convenient part of Delahey offering 3 generous sized bedrooms with BIR & ensuite to main with walk-in robe. A fantastic floor plan with formal living, large open study, meals & spacious family area highlighted by sealed slate tiles. Timber kitchen has been updated with new SS appliances including microwave, dishwasher, wall oven & 900ml hotplate. Features include gas ducted heating, alarm, solar panels, outdoor entertainment area overlooking immaculate landscape gardens & plenty of off-street parking complimented with three car carport. Walking distance to Delahey Village Shopping Centre & public transport.