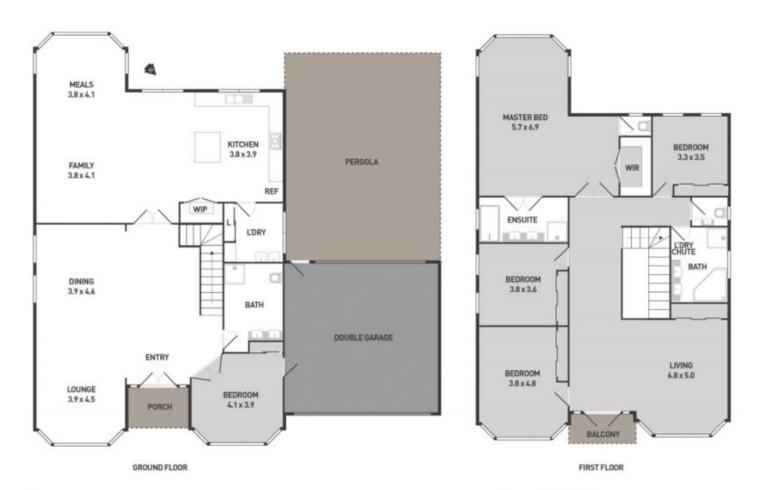

Home comprising with the following:

Once you enter the home you are enticed by large living areas throughout which also includes four great sized bedrooms which are all located upstairs, and the fifth bedroom down stairs offers full en-suite with built in robes.

Downstairs the natural light/downlights embraces the generous living arena which includes three spacious living zones and offers complete luxury of space and beauty.

A large open plan kitchen with Granite bench tops, 900mm

## 5 **2** 3 **2** 2

Land Size: 707 sqm

View: https://www.ypa.com.au/7394563