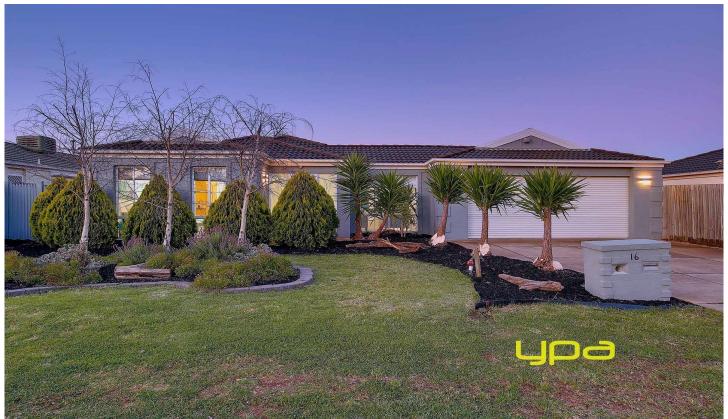

## 16 Timele Drive HILLSIDE VIC

Situated in a quiet, friendly pocket of Hillside, and only a short stroll to schools, bus stops, local shops and more, its a property built with a family in mind and best of all, the hard work has already been done featuring brand new carpets & window furnishings plus fresh interior paint.

Offering 4 bedrooms with built in robes, master with WIR and ENS. On entrance, step into the open lounge leading to sun-filled kitchen with SS appliances overlooking opposite dining area and overlooking second living area. Outside youll find an undercover pergola surrounded by landscaped gardens, water feature and garden shed.

Other features include ducted heating, evaporative cooling, dishwasher, ducted vacuum, watertank, in-built speaker system providing music to all living areas, double remote garage with rear roller door providing access to the yard.