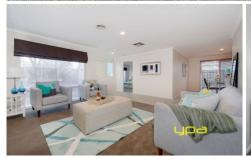

Offering 4 bedrooms with built in robes, master with WIR and ENS. On entrance, step into the open lounge leading to sun-filled kitchen with SS appliances overlooking opposite dining area and overlooking second living area. Outside youll find an undercover pergola surrounded by landscaped gardens, water feature and garden shed.