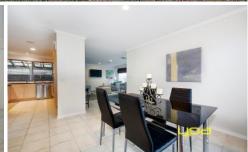

Offering 4 bedrooms with built in robes, master with WIR and ENS. On entrance, step into the open lounge leading to sun-filled kitchen with SS appliances overlooking opposite dining area and overlooking second living area. Outside youll find an undercover pergola surrounded by landscaped gardens, water feature and garden shed.