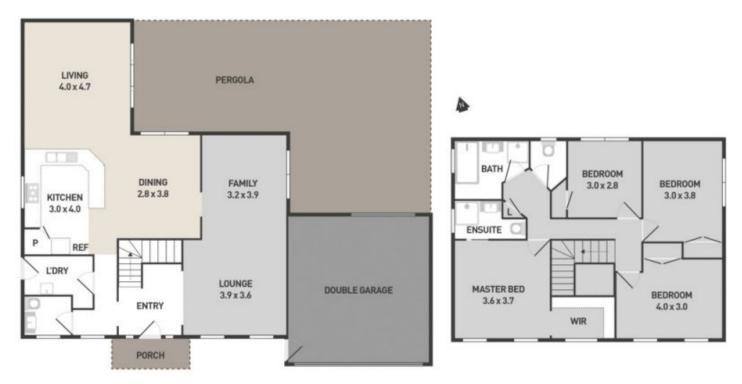

## 9 Honeysuckle Avenue HILLSIDE VIC

If you are looking for a spacious family home with excellent presentation & entertaining options throughout, then this is the home for you. This impressive double storey home is perfectly positioned within a quiet street close to bus service, shopping facilities, parks, Parkwood Green Primary School, child care centres and major roads. Maximising style, comfort and elegance, the ground floor features formal living and dining rooms, well-appointed kitchen overlooking the family room, step outside to the magnificent north-facing undercover entertainment area complemented with solar heated in-ground pool, wood oven pizza, gazebo & play area for the kids highlighted by landscaped gardens. Upstairs comprises 4 fitted bedrooms & central bathroom, main with WIR and ensuite. Additional features include gas ducted heating, evaporative cooling, solar panels and a double remote garage with drive through access all on allotment of some 646m2 (approx) of

4 🕒 2 🔓 2 🖨

Land Size: 646 sqm

View: https://www.ypa.com.au/7394572

Peter Colella 0421 346 326

GROUND FLOOR FIRST FLOOR