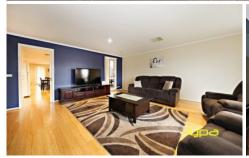

Comprising of three generous sized bedrooms with built in robes, Master with his and hers robe and full en-suite including spa. Versatile living is the key for this spacious home, including two living rooms, large and functional kitchen including ample storage space and 600mm appliances. Outside you will be more than impressed by a stunning and spacious decked outdoor entertaining area that is perfect for all year round entertaining. Also in the backyard you will find an outdoor room perfect for a playroom out the back or could be converted to another bedroom or study. All this is located on a generous 560m2 (approx) allotment next to a park.