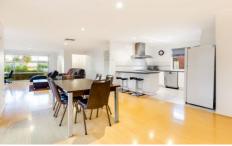

## 31 Timele Drive HILLSIDE VIC

Exquisite features adorn this three bedroom home. Showcasing an impressive versatile open floor plan with free flowing interiors combining a spacious formal lounge upon entry with ample kitchen space, which overlooks the meals area, step outside to a lovely undercover entertainment area complete with landscaped gardens and ideally located for convenience. Features include, ducted heating, evaporative cooling, split system, single remote garage all on an allotment of some 538sqm approx. A perfect location close to Taylors Hill Village Shopping strip, freeway access and parks.