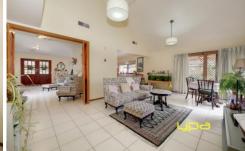

## 15 Laguna Close KEILOR LODGE VIC

Family residence comprises 3 bedroom (BIR), master with full ensuite, study/parent's retreat, formal lounge room with open fire place, sep diningreeom, kitchen - dinning with ample cupboard space and pantry, adjoining day to day family room, tiled bathroom and laundry.