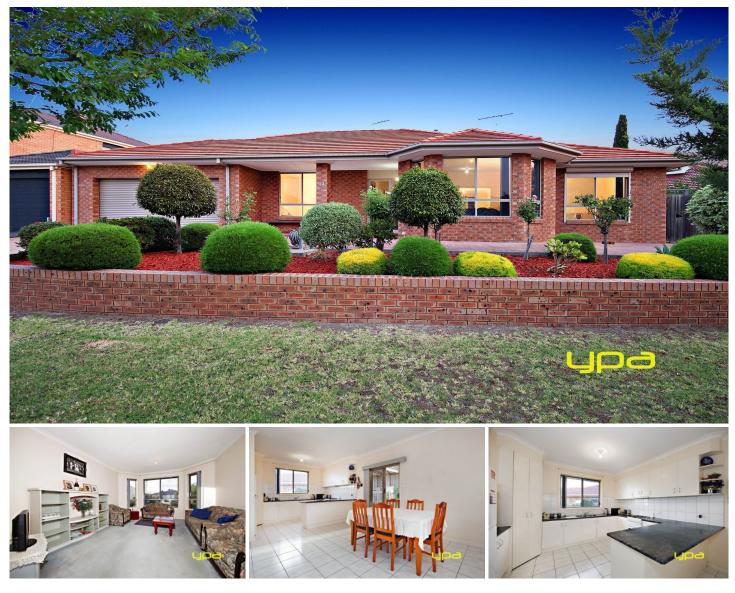

## 44 Nicholson Terrace TAYLORS HILL VIC

This beautifully appointed residence showcases designer style throughout with light filled living spaces with an innovative design. Focusing on optimum privacy, space and easy care in/outdoor living, it makes an exceptional home for the entertainer.

The living areas and all bedrooms are spacious and contemporary, the kitchen features quality appliances, huge bench space and plenty of storage. Immaculately presented and with an abundance of natural light, this striking home features plenty of space for your family without compromising on style .

Other quality appointments include a wide frontage of the front of the home, heating and higher ceilings and quality wall tiles in all bathrooms and amazing backyard to grow all the vegies that you can think of. Located in a quiet

## 3 🍋 2 📛 2 🖨

Land Size : 710 sqm View

: https://www.ypa.com.au/7394584