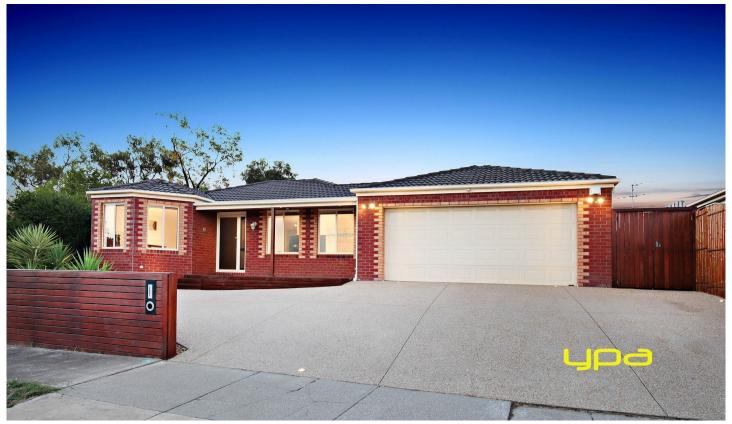

## 2 Yellow Gum Road DELAHEY VIC

This immaculately presented and recently renovated brick veneer home is the perfect home for the growing family. Comprising of three generous sized bedrooms with built in robes, Master with walk in-robe and full en-suite. Versatile living is the key for this spacious home, including two generous living rooms, large and functional kitchen including ample storage space, 900mm stainless steel appliances and sparking stone benchtop to finish this elegant kitchen. Outside you will be more than impressed by a spacious and extended shed perfect for multiple cars, the boat and whatever else your heart desires. Accessing this additional shed is made easy, entering the rear of the yard where the shed is situated through the garages rear access.

All this is situated on a generous 600m2 (approx) allotment. Other features of the home include: Laundry with outside access, Ducted heating and Spit System cooling, CCTV,

3 🚐 2 📛 3 🚍

Land Size: 596 sqm