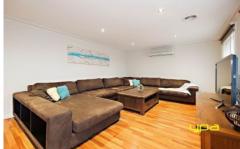

## 2 Yellow Gum Road DELAHEY VIC

This immaculately presented and recently renovated brick veneer home is the perfect home for the growing family. Comprising of three generous sized bedrooms with built in robes, Master with walk in-robe and full en-suite. Versatile living is the key for this spacious home, including two generous living rooms, large and functional kitchen including ample storage space, 900mm stainless steel appliances and sparking stone benchtop to finish this elegant kitchen. Outside you will be more than impressed by a spacious and extended shed perfect for multiple cars, the boat and whatever else your heart desires. Accessing this additional shed is made easy, entering the rear of the yard where the shed is situated through the garages rear access.