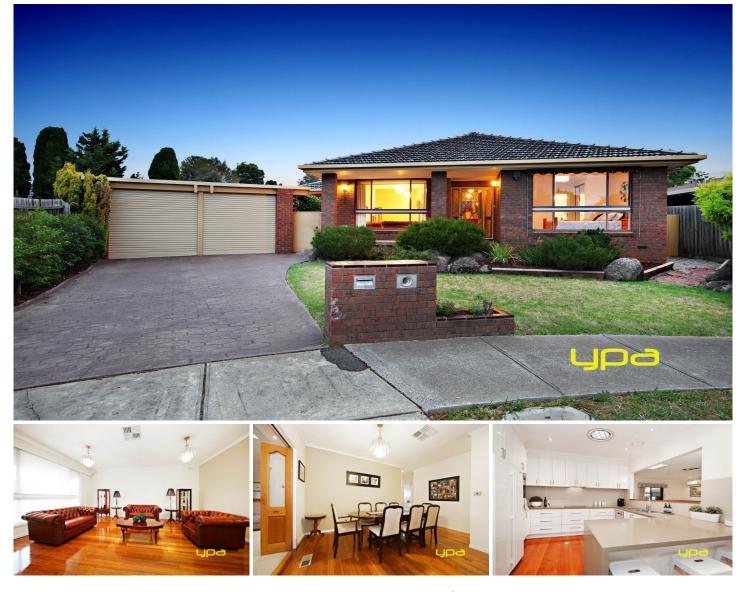

## 9 Verden Place KEILOR DOWNS VIC

Situated in the fantastic area of Keilor Downs and positioned perfect in a prime location is this fantastic home that offers a flowing floor plan, is immaculately presented and offers something for everyone. Perfect for first home buyers looking to break into the booming Keilor Downs market or savvy investors. Located just minutes away from Primary schools, High schools, Keilor Downs Shopping Centres, Public transport and much more.

An impressive light-filled entrance welcomes you and reveals to the left an open formal lounge room that leads to the formal dining room. Continuing through the property you also link up to a separate and spacious living zone that adjoins to a recently renovated kitchen including stainless steel appliances, stunning caesar stone benchtop and ample storage space.

Offering 4 bedrooms, master bedroom with his and her built

## 4 🛤 2 📛 2 🖨

Land Size : 716 sqm View : https://www.ypa.com.au/7394588