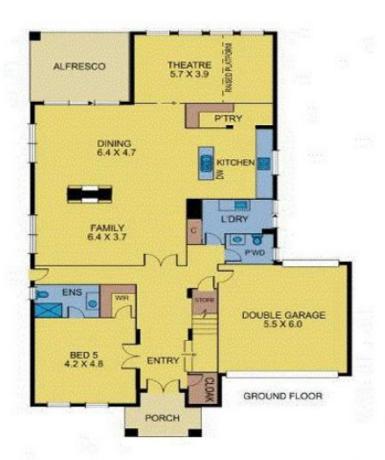

## 19 Melfin Drive HILLSIDE VIC

Contemporary, grand and sublime elegance merge with seamless perfection in this inspired family residence. Focusing on seamless indoor/outdoor living, the home has been designed, detailed and constructed with a meticulous eye, to capture and maximise a wealth of natural light without compromising on privacy.

Comprising of five Bedrooms of which two are master bedrooms and three other spacious bedrooms include Built in robes. The first of two master bedroom is located downstairs and is generous in size with a walk in robe and ensuite. The second of the two master bedrooms is located upstairs and features a his and hers walk in robe and a stunning bathroom layout including bath, two vanities, double shower and toilet. An extremely rare offering for such an incredible property.

5 **4** 3 **4** 2 **4** 

Land Size: 600 sqm

View: https://www.ypa.com.au/7394589