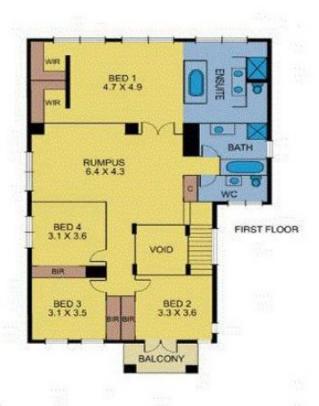

Comprising of five Bedrooms of which two are master bedrooms and three other spacious bedrooms include Built in robes. The first of two master bedroom is located downstairs and is generous in size with a walk in robe and ensuite. The second of the two master bedrooms is located upstairs and features a his and hers walk in robe and a stunning bathroom layout including bath, two vanities, double shower and toilet. An extremely rare offering for such an incredible property.