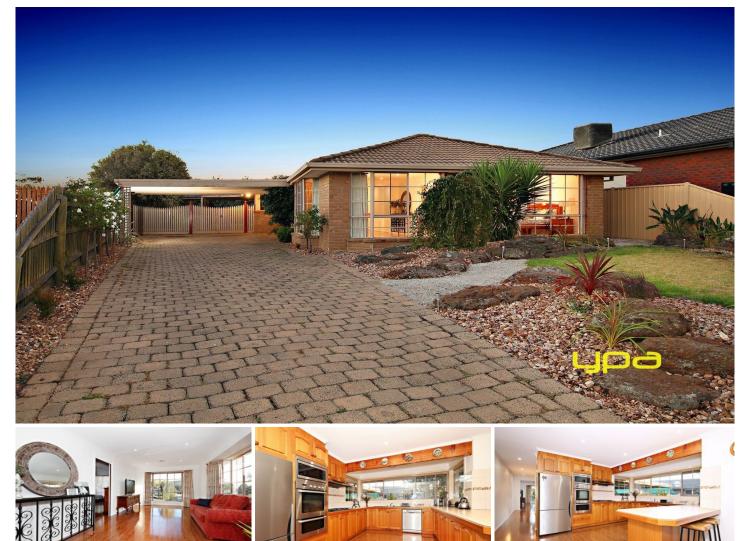

## **11 Kipling Place DELAHEY VIC**

This immaculately presented and recently semi-renovated home is perfect for the growing family. As you instantly enter the home you are greeted by a large living room that adjoins to a very large and spacious main bedroom comprising of His and Hers robes and a full en-suite including shower and spa. The remaining two bedrooms are perfect in size and both offer built in robes. An open and spacious study offers an option for a forth bedroom. The kitchen is the centre of this fine home. Large in design and functional it includes stainless steel appliances, ample storage space and adjoins perfectly to the dining area.

A central and recently renovated bathroom services the home.

Situated towards the rear of the property awaits the spacious second living room perfect for a large and

## 3 🍋 2 📛 3 🚘

Land Size : 807 sqm View

: https://www.ypa.com.au/7394598