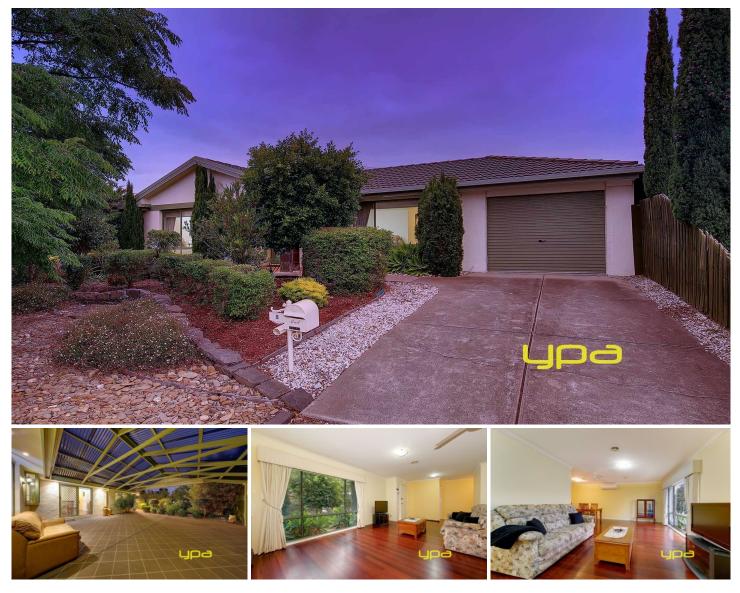

## 8 Serrata Court HILLSIDE VIC

Situated in a quiet, friendly court, and within walking distance to, public transport, local shops and more, it's the property built with a young family in mind. Offering 3 bedrooms, all with robes, master with ensuite and walk-in, formal lounge, bright kitchen adjoining a large meals area/family room.

Stepping outside you'll find a undercover entertainment area, perfect all year round further complimented by a beautifully landscaped rear yard.

Includes a single garage (with rear drive-through), ducted heating, split system cooling, timber flooring and plenty of extras. There's no work left to be done, so once you move in, pop the kettle on! (Land - approx. 632m2).