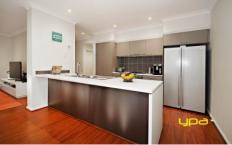

Entering the property you are instantly greeted by a large living area perfect for the family and a separate study/5th bedroom. Situated towards the rear of the property you will find the spacious kitchen including top of the range stainless steel appliances and plenty of storage options. Adjoining to the kitchen is a separate meals area and second spacious living room.