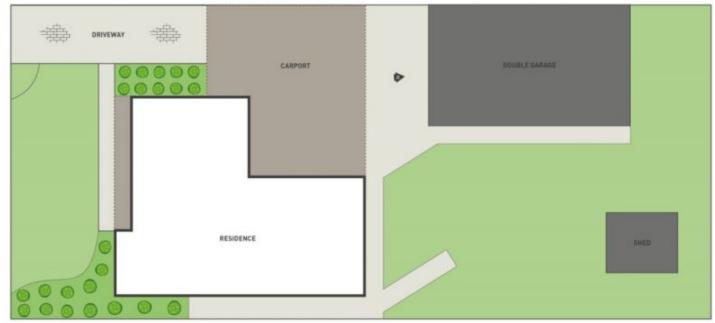

## 330 Taylors Road DELAHEY VIC

A golden opportunity here with this pristine brick veneer home on massive parcel of land of 664m2 approx. (39.36mx16.82m). This well presented home could be the ideal choice to move in and enjoy, extend later or build in the rear yard with plans for a 3-bedroom townhouse (Subject to Council Approval). Offering 3 bedrooms, ensuite to master, formal lounge & dining area, bright spacious kitchen with adjoining meals, central bathroom & a large backyard complete with 4 car garage. Featuring gas wall heating, wall air-conditioning, alarm, roller shutters and more. Only walking distance to local shops, schools, parks and minutes away to Keilor Plains train station.