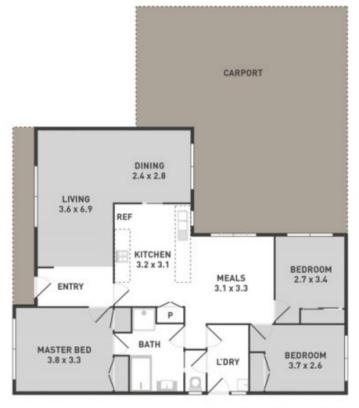

## 330 Taylors Road DELAHEY VIC

A golden opportunity here with this pristine brick veneer home on massive parcel of land of 664m2 approx. (39.36mx16.82m). This well presented home could be the ideal choice to move in and enjoy, extend later or build in the rear yard with plans for a 3-bedroom townhouse (Subject to Council Approval). Offering 3 bedrooms, ensuite to master, formal lounge & dining area, bright spacious kitchen with adjoining meals, central bathroom & a large backyard complete with 4 car garage. Featuring gas wall heating, wall air-conditioning, alarm, roller shutters and more. Only walking distance to local shops, schools, parks and minutes away to Keilor Plains train station.