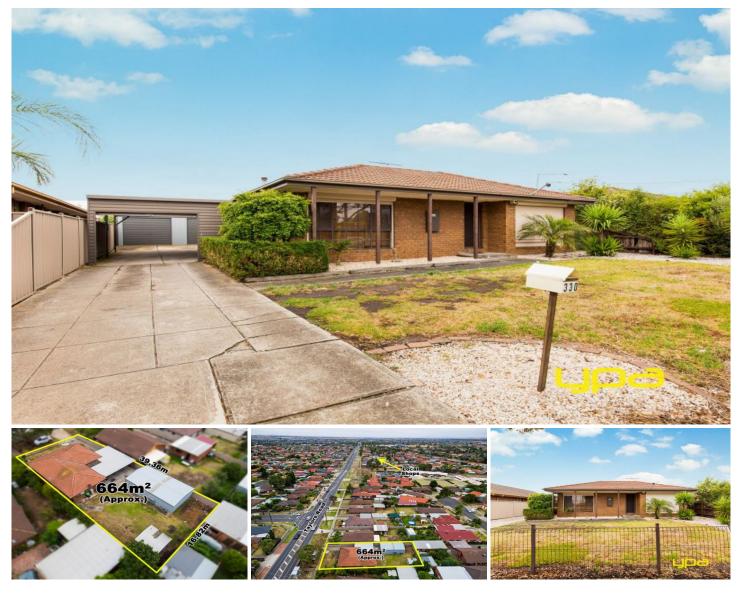

## 330 Taylors Road DELAHEY VIC

A golden opportunity here with this pristine brick veneer home on massive parcel of land of 664m2 approx. (39.36mx16.82m). This well presented home could be the ideal choice to move in and enjoy, extend later or build in the rear yard with plans for a 3-bedroom townhouse (Subject to Council Approval). Offering 3 bedrooms, ensuite to master, formal lounge & dining area, bright spacious kitchen with adjoining meals, central bathroom & a large backyard complete with 4 car garage. Featuring gas wall heating, wall air-conditioning, alarm, roller shutters and more. Only walking distance to local shops, schools, parks and minutes away to Keilor Plains train station.

## 3 🛤 1 🚔 2 🚘

| Price     | : \$ 535,000                     |
|-----------|----------------------------------|
| Land Size | : 664 sqm                        |
| View      | : https://www.ypa.com.au/7394602 |