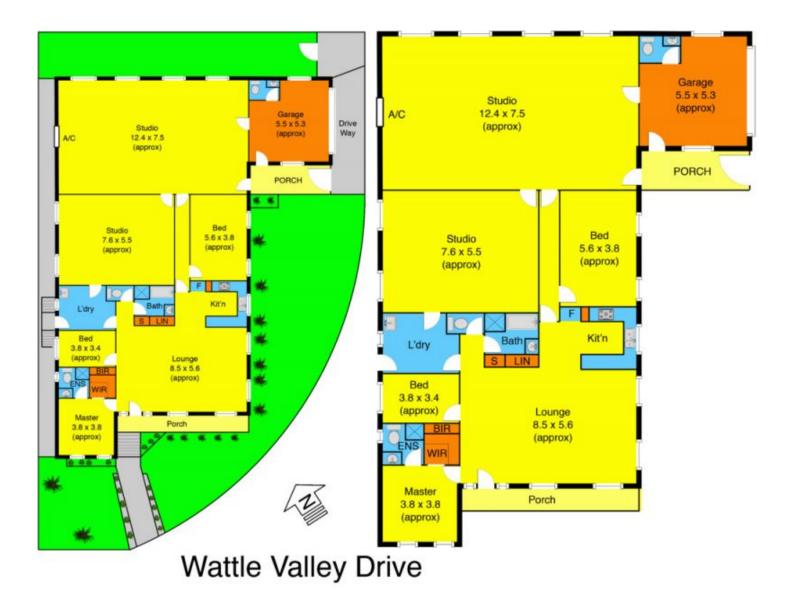

## 21 Wattle Valley Drive HILLSIDE VIC

Located in the highly sought after Bellevue estate sits this unique home offering an abundance of options with a fully equipped dance studio set up and ready to go, otherwise, this massive area could accommodate a 2nd family with a separate front entrance being positioned on a corner block. The home could be used as a home business with endless potential (STCA) or simply a large family home.

## Featuring:

- 3 or 4 bedrooms (master with WIR/ENS).
- Huge studio
- 2nd studio/4th bedroom with hard wood floors
- Open living area
- Tiled kitchen with ample cupboard space
- Ducted heating
- Air-conditioning

## 4 🕒 2 📛 2 🖨

Land Size: 660 sqm

View: https://www.ypa.com.au/7394603

Kayla Ridolfi 0421 866 494