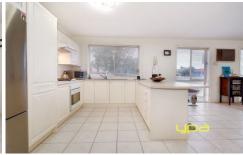

## Featuring:

- 3 or 4 bedrooms (master with WIR/ENS).
- Huge studio
- 2nd studio/4th bedroom with hard wood floors
- Open living area
- Tiled kitchen with ample cupboard space
- Ducted heating
- Air-conditioning