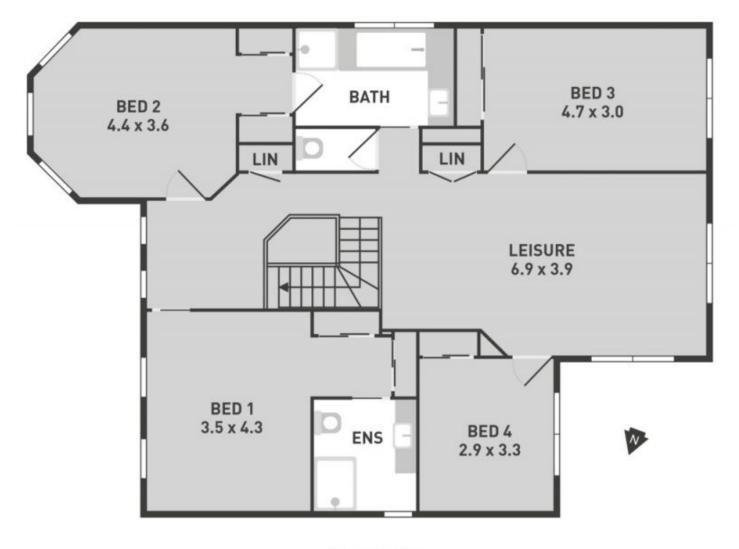

## 2 Halstead Court HILLSIDE VIC

Positioned in a quiet court location with impressive street appeal, superbly appointed with every luxurious finish, this beautiful 4 bedroom plus study/5th bedroom residence perfects low maintenance entertaining. Over two levels, downstairs showcases a definitive masterpiece designer kitchen with an abundance of storage and quality appliances, vast open plan family area complete with gas fire place, formal living & dining, serviced by a large study/5th bedroom & powder room. Upstairs continues with an impressive main bedroom suite with fitted BIR & ensuite, 3 further bedrooms (BIRs), stylish family bathroom with access from the second bedroom & leisure area for the kids. Wind down after a long days work and enjoy this magnificent undercover entertainment area complemented with timber decking, bar, an in-ground pool, gazebo & side access for a boat/caravan storage all on an exceptional allotment of some 707m2. This class act features, ducted