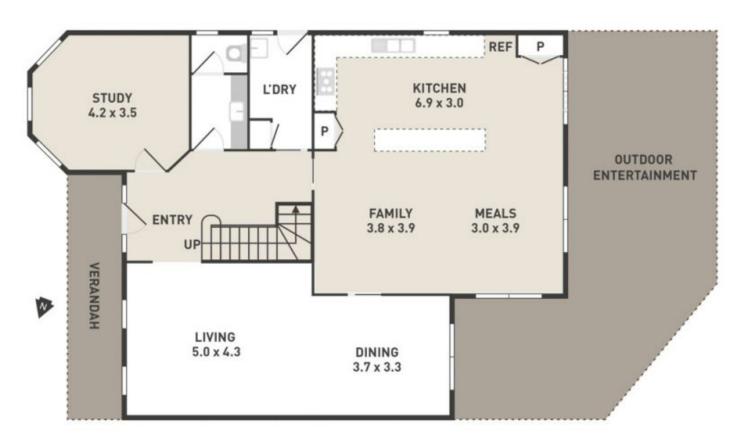

4 🕒 2 📛 2 🖨

Land Size: 707 sqm

View: https://www.ypa.com.au/7394604

Peter Colella 0421 346 326

**GROUND FLOOR** 

FIRST FLOOR