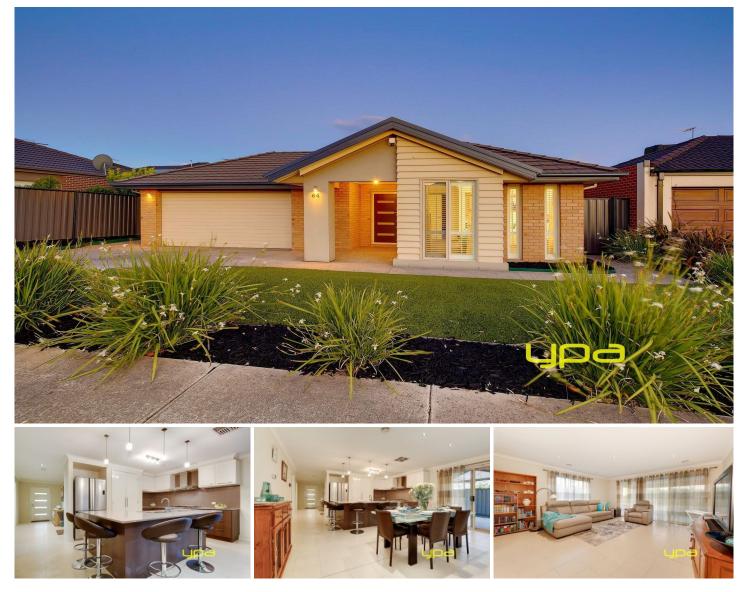

## 64 Domain Drive HILLSIDE VIC

Why build? Everything youre wanting in your new home is here and ready to move straight into! Offering all the features most builders call extras, this stunning family home comprises 4 great sized bedrooms, master with ensuite and walk-in, open plan living zone with bright kitchen with SS appliances and stone bench-tops, huge meals and family area opening out to the gorgeous Alfresco area and tidy rear yard also featuring a 2nd outdoor undercover area. Includes double remote garage with rear access, heating, cooling, solar panels, alarm and a host of additional features this is the one youve searched for.

Land 544m2 (approx.)

4 🛤 2 🚰 2 🛱

View : https://www.ypa.com.au/7394607

Kayla Ridolfi 0421 866 494