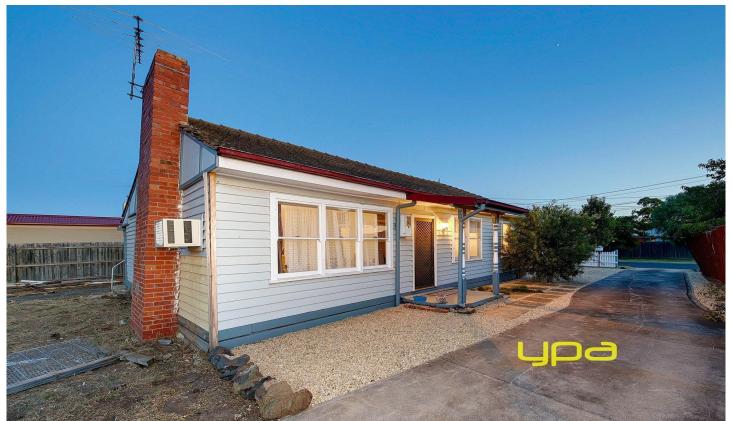

## 6 Slough Street DEER PARK VIC

Sitting on a massive 665m2 (approx) block. This 3 bedroom weather board residence has absolutely everything on offer. True rewards, are to be found in the renovation, brand new home or redevelopment possibilities (STCA) that are supported by a rapidly evolving family neighbourhood with easy access to popular shopping precincts, local schools ,public transport, easy and convenient access to Ballarat rd and freeway entrances and parkland surroundings. Current accommodation includes 3 bedrooms, large living area adjoining kitchen, separate toilet and bathroom, hardwood floors throughout. Further features include air-conditioning, shed storage, drive through car port.