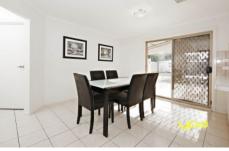

Towards the rear of the property you will find a large and functional kitchen including ample storage space, 600mm stainless steel appliances and perfectly adjoins to the dining area.

Outside you will be more than impressed by a stunning and spacious outdoor entertaining area that is covered by a wraparound pergola. Side access allows you to use the