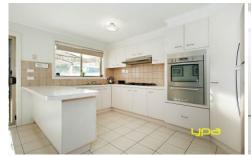

Towards the rear of the property you will find a large and functional kitchen including ample storage space, 600mm stainless steel appliances and perfectly adjoins to the dining area.

Outside you will be more than impressed by a stunning and spacious outdoor entertaining area that is covered by a wraparound pergola. Side access allows you to use the