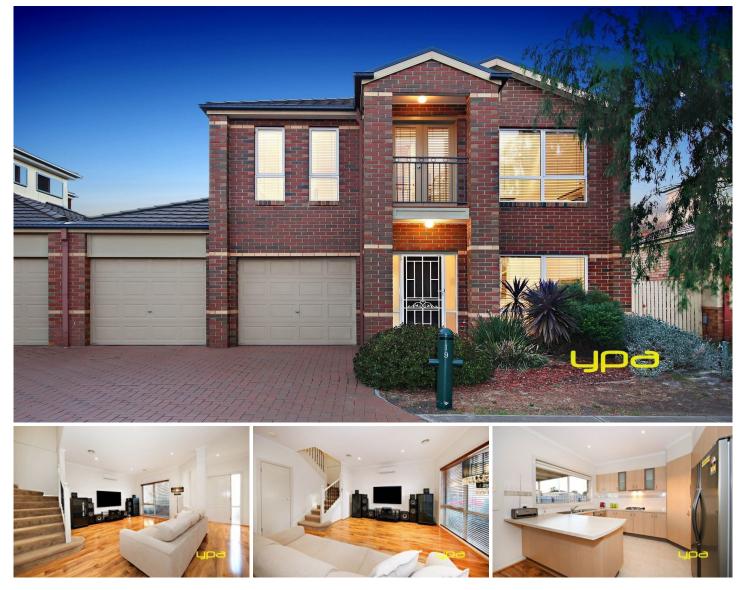

## **19 Amberlea Circuit TAYLORS HILL VIC**

Situated in the fantastic area of Taylors Hill. positioned perfect in a private and prime location sits this fantastic home that offers a flowing floor plan, is immaculately presented and offers something for everyone. Perfect for first home buyers looking to break into the booming Taylors Hill market or savvy investors. Located just minutes away from Primary schools, Watervale Shopping Centre and Public transport.

Entering the property you are instantly greeted by a large living area perfect for the growing family. Situated towards the rear of the property you will find the spacious kitchen including top of the range stainless steel appliances and plenty of storage options. Adjoining to the kitchen is a separate meals area.

Upstairs comprises of three generous sized bedrooms with

3 🛤 2 🚔 2 🚘

Land Size : 270 sqm View : https://www.ypa.com.au/7394613