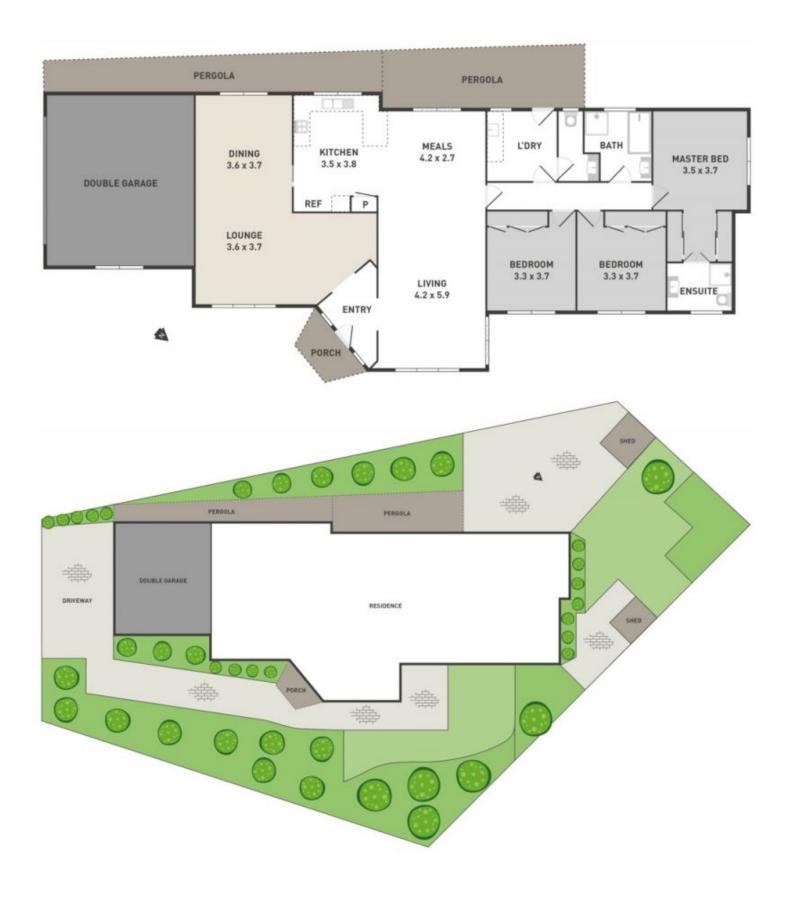

## 13 Ketwick Court SYDENHAM VIC

This much loved and perfectly maintained home will impress. To meet the familys growing needs it offers 3 generous size bedrooms with built in robes, ensuite to master. Offers big separate living zones cater for all occasions. Step down formal lounge opening to dining area with floor boards, fully equipped kitchen with 6 burner cook top, double oven overlooking open plan meals & family area, complete with sandstone tiles and solid timber French doors. Remote double car garage and all set on an exceptional allotment of some 701sqm. Other features include gas ducted heating, evaporative cooling, dishwasher, landscaped gardens. Situated in one of Sydenhams most sought after pockets, close to schools, transport, parks, major arterial roads, Sydenham train station and Watergardens shopping and entertainment complex.

3 2 2 2

Land Size: 701 sqm

View: https://www.ypa.com.au/7394616

Peter Colella 0421 346 326