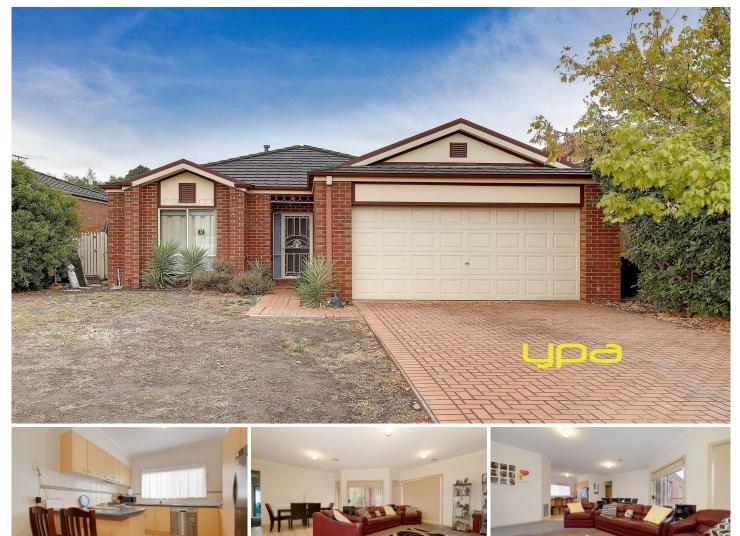

## 9 Wattletree Drive TAYLORS HILL VIC

Heres your opportunity to snap up this ideal investment, first home or even a great home for the retiree looking for low maintenance living -

Featuring Internally:

- 4 bedrooms with BIR, master with ENS & WIR
- Central bathroom
- Ducted Heating
- Bright kitchen with SS appliances inc. dishwasher
- Open Living

Featuring Externally:

- Double Garage
- Alfresco Area

Situated within close vicinity distance to schools, sporting facilities, public transport and local shops. Enquire Today!

4 🛤 2 🚔 2 🖨

Land Size : 367 sqm View : https://www.ypa.com.au/7394617

Kayla Ridolfi 0421 866 494