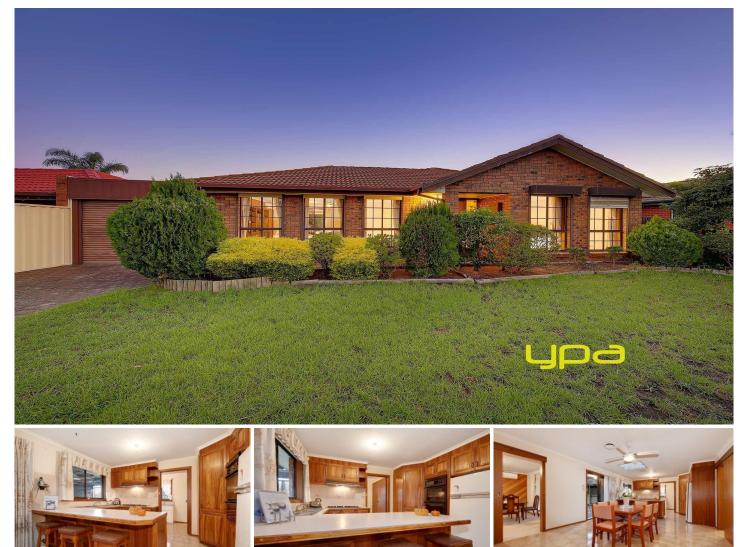

## 143 Odessa Avenue KEILOR DOWNS VIC

An exciting opportunity awaits the lucky buyer of this generous family home, located only minutes from local shops, schools, freeway access and public transport.

On entrance step into the open L-shaped lounge/formal dining area which leads to a bright timber kitchen adjoining meals/family area, step out to the great size backyard with a huge pergola still leaving plenty of yard space. Featuring 3 bedrooms all with BIRs, master with WIR and ENS.

Including ducted heating, split system cooling, rollershutters, single remote roller door with rear access providing loads of car accommodation and much more. All this set on a great sized allotment of approximately 670m2. Enquire Today.