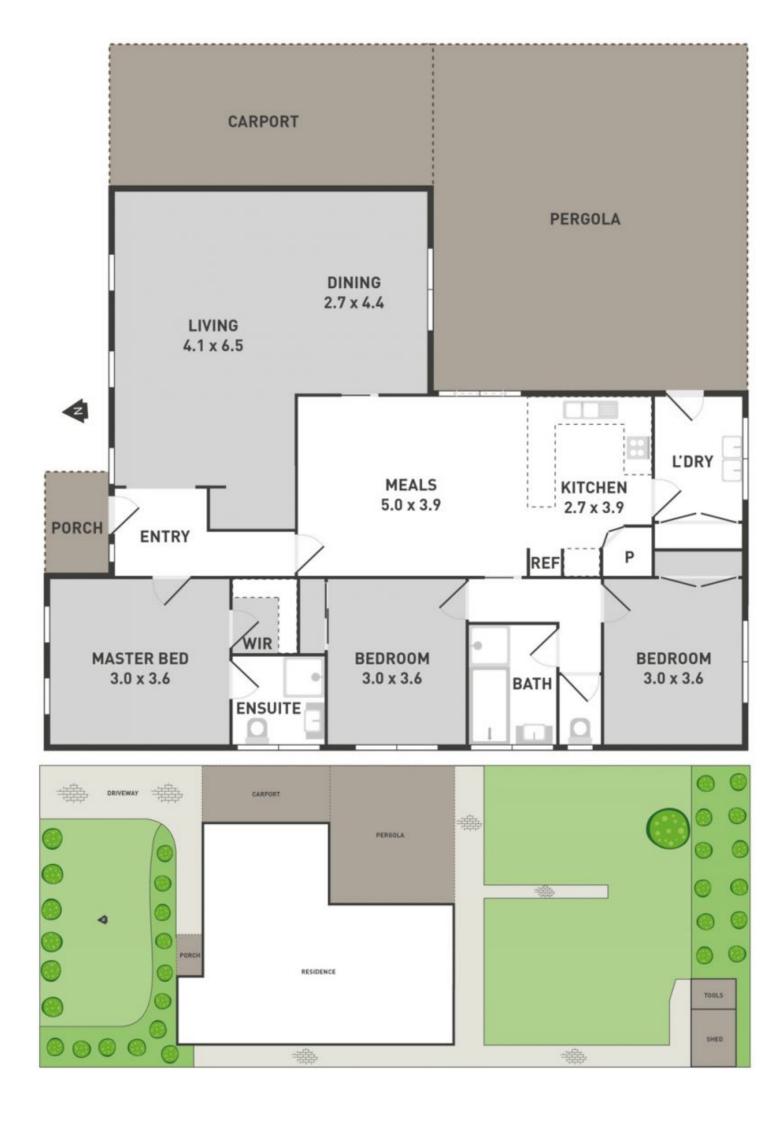

## 143 Odessa Avenue KEILOR DOWNS VIC

An exciting opportunity awaits the lucky buyer of this generous family home, located only minutes from local shops, schools, freeway access and public transport.

On entrance step into the open L-shaped lounge/formal dining area which leads to a bright timber kitchen adjoining meals/family area, step out to the great size backyard with a huge pergola still leaving plenty of yard space. Featuring 3 bedrooms all with BIRs, master with WIR and ENS.

Including ducted heating, split system cooling, rollershutters, single remote roller door with rear access providing loads of car accommodation and much more. All this set on a great sized allotment of approximately 670m2. Enquire Today.